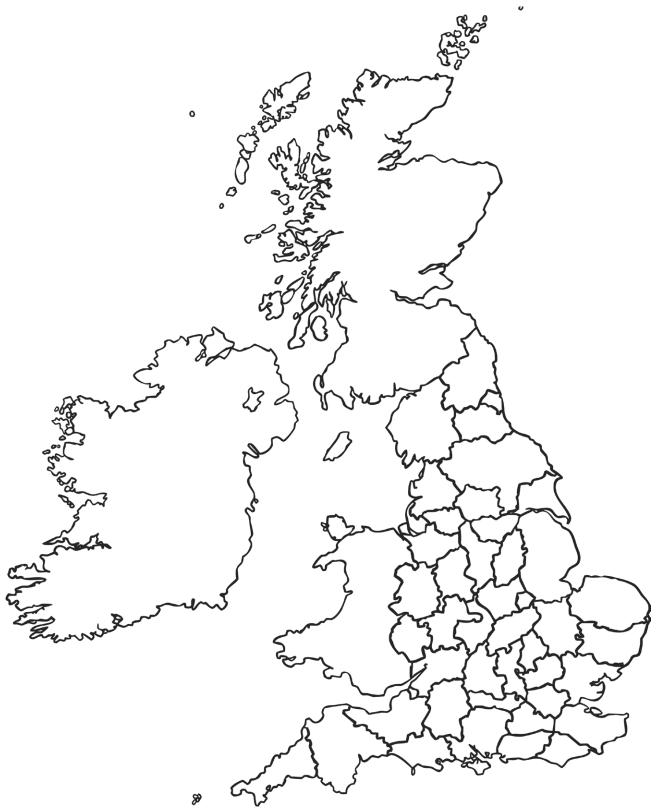

I can name and locate some of the counties of the UK.

I can use a map to locate some of the counties of the UK.

I can name and locate some of the counties of the UK.

I can use a map to locate some of the counties of the UK.

I can name and locate some of the counties of the UK.

I can use a map to locate some of the counties of the UK.

| Fill in the information about your county and choose your own categories to research. |                      |  |  |  |  |  |                        |                              |
|---------------------------------------------------------------------------------------|----------------------|--|--|--|--|--|------------------------|------------------------------|
| Town/village name:                                                                    |                      |  |  |  |  |  |                        |                              |
|                                                                                       |                      |  |  |  |  |  | Neighbouring counties: | Other towns/villages nearby: |
|                                                                                       |                      |  |  |  |  |  |                        |                              |
|                                                                                       |                      |  |  |  |  |  |                        |                              |
|                                                                                       |                      |  |  |  |  |  |                        |                              |
|                                                                                       |                      |  |  |  |  |  |                        |                              |
|                                                                                       |                      |  |  |  |  |  |                        |                              |
|                                                                                       | Important landmarks: |  |  |  |  |  |                        |                              |
|                                                                                       |                      |  |  |  |  |  |                        |                              |
|                                                                                       |                      |  |  |  |  |  |                        |                              |
|                                                                                       |                      |  |  |  |  |  |                        |                              |
|                                                                                       |                      |  |  |  |  |  |                        |                              |
|                                                                                       |                      |  |  |  |  |  |                        |                              |
|                                                                                       |                      |  |  |  |  |  |                        |                              |