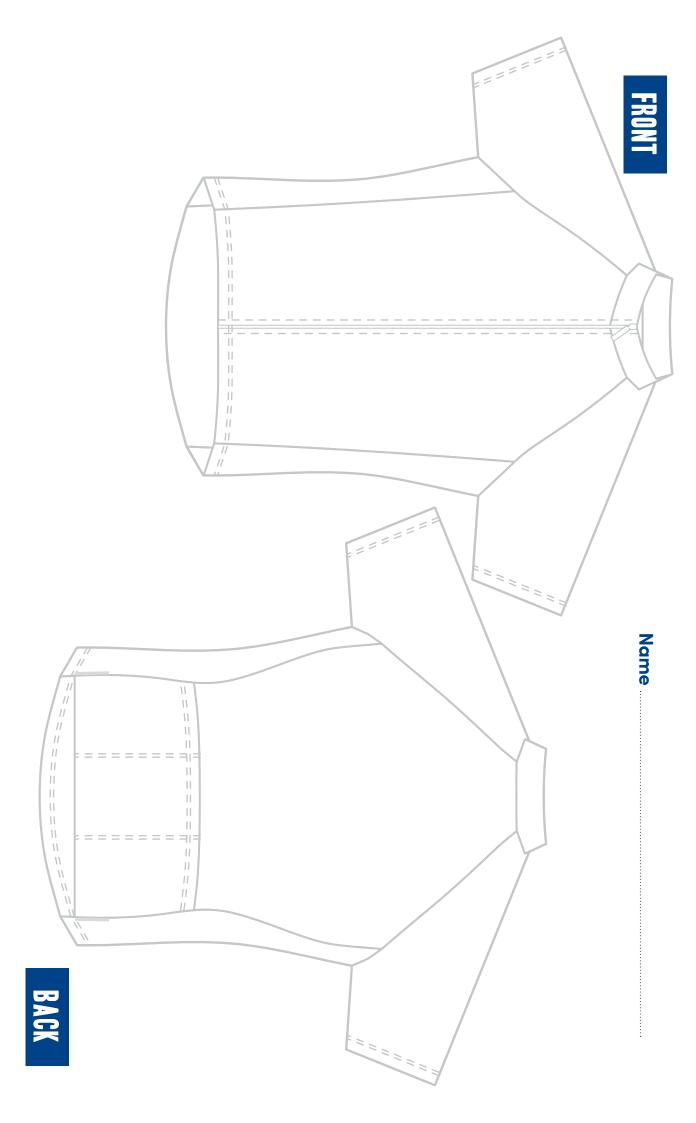

#### STEP ONE

**Draw your designs** onto the templates on the back of this page, adding any notes in the surrounding space.