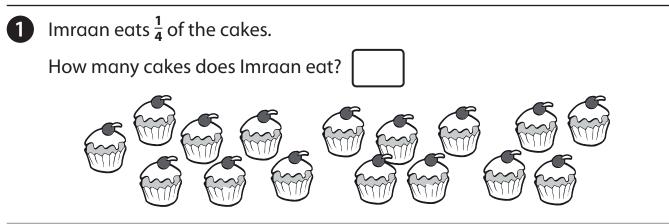

## **Unit fractions**

| Name Date |                                                                                                                                                           |
|-----------|-----------------------------------------------------------------------------------------------------------------------------------------------------------|
| 4         | The birthday cake is cut into<br><b>16</b> pieces and then shared evenly<br>onto <b>4</b> plates.<br>What fraction of the whole<br>cake is on each plate? |
| 5         | There were <b>18</b> horses in a field. One <b>third</b> of the horses went into a stable.<br>How many horses were there in the stable?                   |
| 6         | 24 children were in Year 2. A <b>quarter</b> of them owned a pet.<br>How many children owned a pet?                                                       |
| 7         | <b>36</b> children went to a swimming club.                                                                                                               |
|           | One quarter liked crawl best.                                                                                                                             |
|           | The rest liked backstroke best.                                                                                                                           |
| a         | How many children liked breaststroke best?                                                                                                                |
| b         | How many children liked crawl best?                                                                                                                       |
| С         | How many children liked backstroke best?                                                                                                                  |