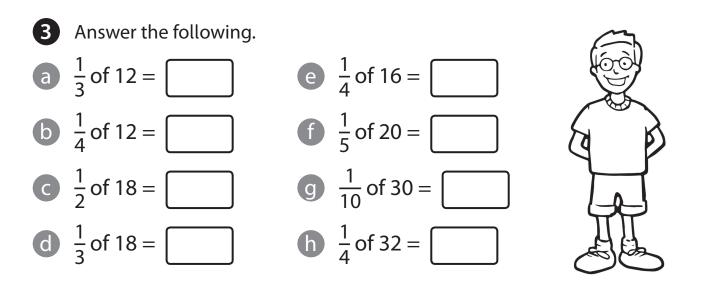

## **Unit fractions**

| Name Date |                                                                                                                                                           |
|-----------|-----------------------------------------------------------------------------------------------------------------------------------------------------------|
| 4         | The birthday cake is cut into<br><b>16</b> pieces and then shared evenly<br>onto <b>4</b> plates.<br>What fraction of the whole<br>cake is on each plate? |
| 5         | There were <b>18</b> horses in a field. One <b>third</b> of the horses went into a stable.<br>How many horses were there in the stable?                   |
| 6         | 24 children were in Year 2. A <b>quarter</b> of them owned a pet.<br>How many children owned a pet?                                                       |
| 7         | <b>36</b> children went to a swimming club.                                                                                                               |
|           | One quarter liked crawl best.                                                                                                                             |
|           | The rest liked backstroke best.                                                                                                                           |
| a         | How many children liked breaststroke best?                                                                                                                |
| b         | How many children liked crawl best?                                                                                                                       |
| С         | How many children liked backstroke best?                                                                                                                  |